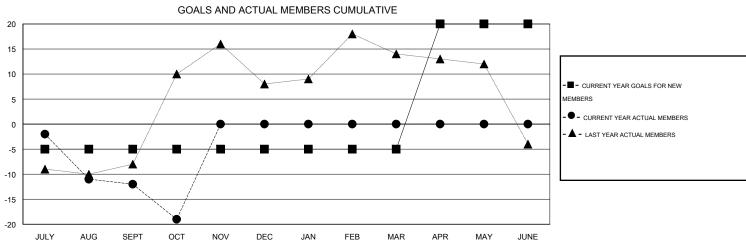

## LOCATION ONTARIO

 $\mathsf{GMT}\;\mathsf{CA}\;2$ 

| Clubs         |                  |                  |                  |                  | Members               |                    |                                     |                    |                  |
|---------------|------------------|------------------|------------------|------------------|-----------------------|--------------------|-------------------------------------|--------------------|------------------|
|               | RESUL            | TS FOR 2014-2015 |                  |                  | RESULTS FOR 2014-2015 |                    |                                     |                    |                  |
| QUARTER       | NEW CLUB<br>GOAL | NEW CLUBS        | DROPPED<br>CLUBS | NET<br>GAIN/LOSS | QUARTER               | NEW MEMBER<br>GOAL | CHARTER AND<br>NEW MEMBERS<br>ADDED | DROPPED<br>MEMBERS | NET<br>GAIN/LOSS |
| JULY/AUG/SEPT | 0                | 0                | 0                | 0                | JULY/AUG/SEPT         | -5                 | 6                                   | 18                 | -12              |
| OCT/NOV/DEC   | 0                | 0                | 0                | 0                | OCT/NOV/DEC           | 0                  | 14                                  | 21                 | -7               |
| JAN/FEB/MAR   | 0<br>1           | 0                | 0                | 0                | JAN/FEB/MAR           | 0<br>25            | 0                                   | 0                  | 0                |
| APR/MAY/JUNE  | ı                |                  | <u> </u>         |                  | APR/MAY/JUNE          | 25                 |                                     |                    | J                |